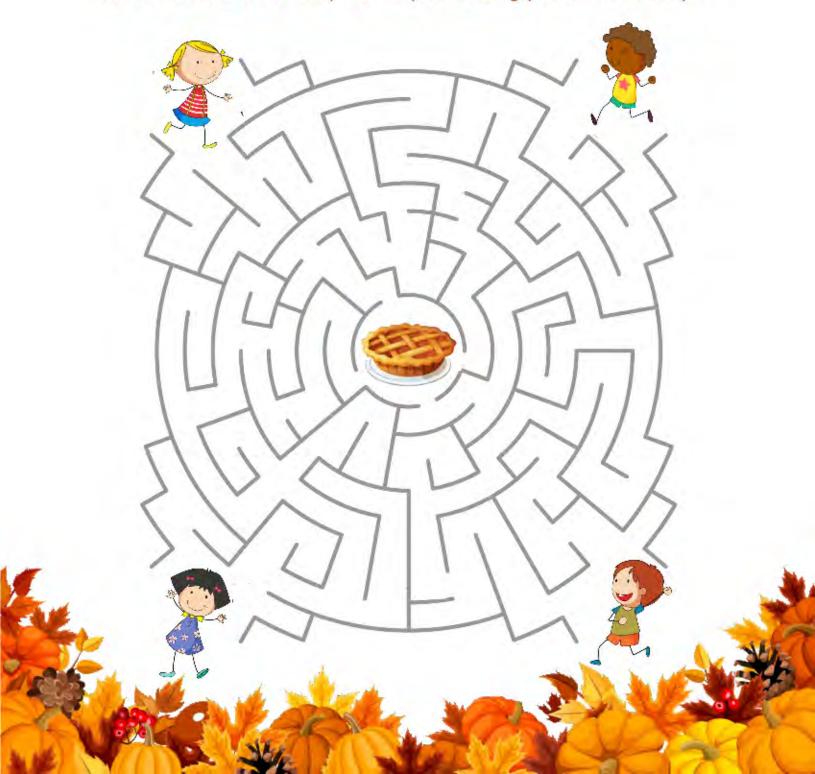

PUMPKIN PIE
CORN
MILES STANDISH
EAT
THANKFUL
GRATITUDE
GODS PROVISION
GAMES
COLONY

Oh no! Grandmother put the pie away somewhere safe to cool and she can't remember where she put it. Help these hungry children find the pie!

Oh no! Grandmother put the pie away somewhere safe to cool and she can't remember where she put it. Help these hungry children find the pie!

Help the Mayflower find its way to Plymouth Rock before winter by figuring out which route will get them there!