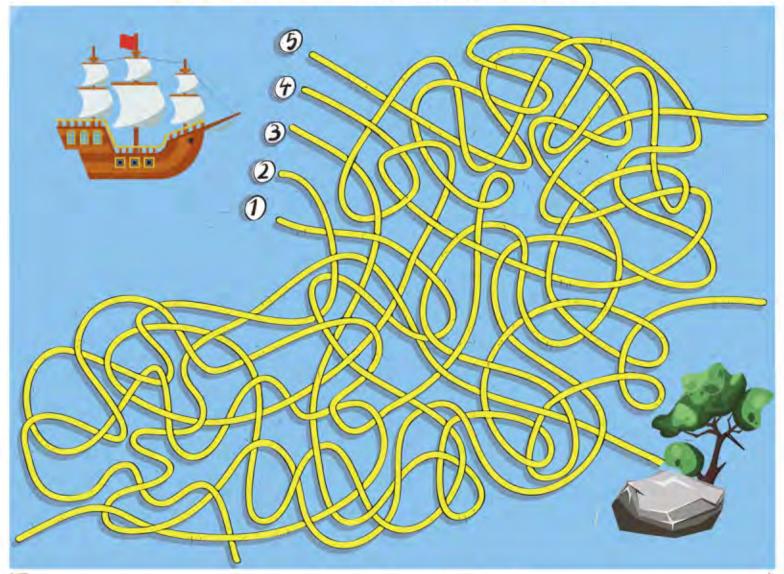

Oh no! Grandmother put the pie away somewhere safe to cool and she can't remember where she put it. Help these hungry children find the pie!

Help the Mayflower find its way to Plymouth Rock before winter by figuring out which route will get them there!